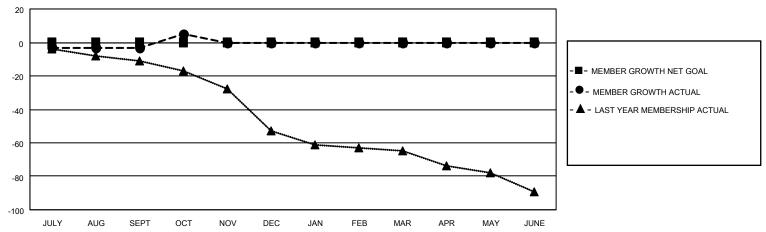

#### GOALS AND ACTUAL MEMBERS CUMULATIVE

| DROPPED CLUBS: 0 |    | 12 CLUBS OF 36 ADDED 1 OR<br>MORE NEW MEMBERS | GENDER DISTRIBUTION                |              |  |
|------------------|----|-----------------------------------------------|------------------------------------|--------------|--|
|                  |    | WORE NEW WEWBERS                              | MALE                               | 785 (75.85%) |  |
|                  |    |                                               | FEMALE                             | 250 (24.15%) |  |
| DROPPED MEMBERS  |    |                                               | NON BINARY                         | 0 (0.00%)    |  |
|                  |    |                                               | PREFER NOT TO ANSWER               | 0 (0.00%)    |  |
| DECEASED         | 9  |                                               |                                    | , ,          |  |
| CLUB CANCELLED   | 0  | CLICK HERE FOR CUMULATIVE                     | TOTAL FAMILY UNIT MEMBERS          | 172          |  |
| OTHER            | 19 | MEMBERSHIP DATA                               |                                    |              |  |
| TOTAL            | 28 |                                               | FAMILY MEMBERS PAYING HALF DUES 86 |              |  |
|                  |    |                                               |                                    |              |  |

Results as of: 10/31/2021